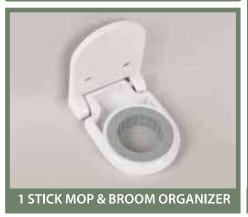

### MUDROOM, LAUNDRY ROOM & PANTRY ACCESSORIES

FOLD OUT IRONING BOARD

**2 STICK MOP & BROOM ORGANIZER** 

IRONING BOARD HOLDER

WALL MOUNT IRON & IRONING **BOARD HOLDER - 4066** 

**ELITE BROOM HOOK** PC | BC | SG| ORB | MG