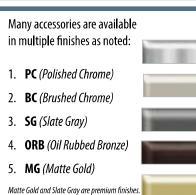

#### WINE GLASS STORAGE 13″W x 1.75″H x 11.5″D

PULL-OUT WINE RACK Available in 18" and 24" Widths

SINGLE PULL-OUT WASTE BIN

DOUBLE PULL-OUT WASTE BIN

VERTICAL TRAY DIVIDERS

|    | ny accessories are available<br>multiple finishes as noted: |          |
|----|-------------------------------------------------------------|----------|
| 1. | PC (Polished Chrome)                                        |          |
| 2. | BC (Brushed Chrome)                                         |          |
| 3. | <b>SG</b> (Slate Gray)                                      |          |
| 4. | <b>ORB</b> (Oil Rubbed Bronze)                              | <u> </u> |
| 5. | <b>MG</b> (Matte Gold)                                      |          |

Matte Gold & Slate Gray are premium finishes.