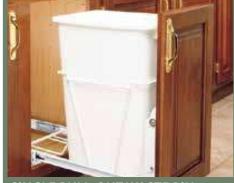

#### WINE GLASS STORAGE 13″W x 1.75″H x 11.5″D

PULL-OUT WINE RACK Available in 18" and 24" Widths

SINGLE PULL-OUT WASTE BIN

DOUBLE PULL-OUT WASTE BIN

VERTICAL TRAY DIVIDERS

|    | ny accessories are available<br>multiple finishes as noted: |          |
|----|-------------------------------------------------------------|----------|
| 1. | PC (Polished Chrome)                                        |          |
| 2. | BC (Brushed Chrome)                                         |          |
| 3. | <b>SG</b> (Slate Gray)                                      |          |
| 4. | <b>ORB</b> (Oil Rubbed Bronze)                              | <u> </u> |
| 5. | <b>MG</b> (Matte Gold)                                      |          |