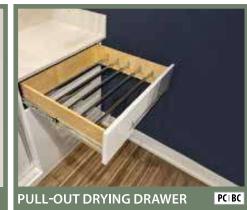

FOLD-OUT DRYING RACK

WHITE

WALL MOUNTED DRYING RACK WHITE

PULL-OUT PANTRY SHELVES

WIRE BASKETS

PC