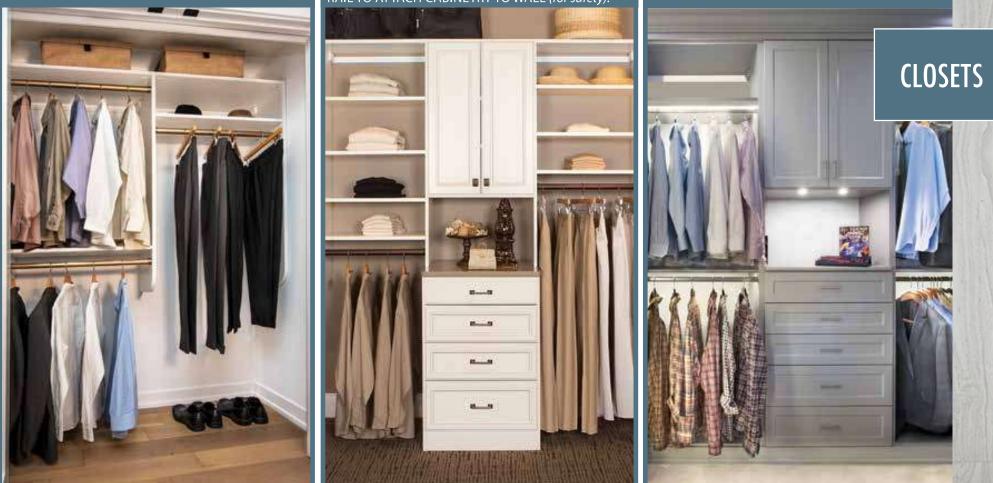

PANTRIES

LAUNDRY ROOMS

**MURPHY BEDS** 

OFFICES

GARAGES

MEDIA CENTERS

MUD ROOMS

Transform your closet from a chaotic cluttered mess, to your own personal organized sanctuary. Our team works directly with you to discover your ideas and specific needs, then fashions them carefully into well crafted design solutions. From simple reach-in closets to elaborate custom walk-in designs, we have you covered.

### SYSTEM TYPES

**SUSPENDED SYSTEM:** FLOATS ABOVE THE FLOOR AND USES A VISIBLE PAINTABLE RAIL TO HANG THE ENTIRE SYSTEM FROM THE WALL. **MIXED SYSTEM:** USES A COMBINATION OF FLOOR BASED AND SUSPENDED COMPONENTS FOR THE BEST OF BOTH WORLDS WITH A VISIBLE, PAINTABLE RAIL TO ATTACH CABINETRY TO WALL *(for safety)*. **FLOOR BASED SYSTEM:** RESTS ON THE FLOOR AND USES A VISIBLE, PAINTABLE RAIL TO ATTACH CABINETRY TO WALL *(for safety).* IT CAN HAVE OPTIONAL BASE AND CROWN MOULDING ADDED.

Choose either a suspended system, floor-based system, or combination of suspended and floor based components depending on your needs and personal design preferences.