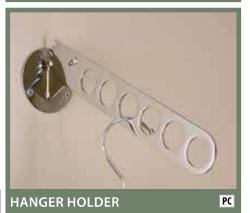

FOLD-OUT DRYING RACK

WHITE

WALL MOUNTED DRYING RACK WHITE

PULL-OUT PANTRY SHELVES

WIRE BASKETS

PC