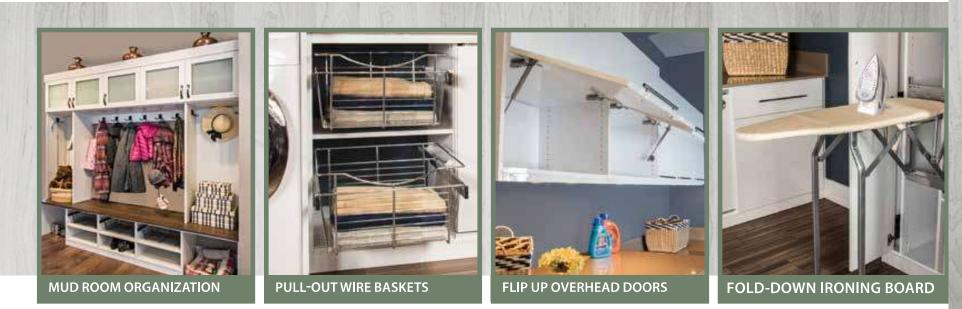

### MUDROOM, LAUNDRY ROOM & PANTRY ACCESSORIES

FOLD OUT IRONING BOARD

**2 STICK MOP & BROOM ORGANIZER** 

IRONING BOARD HOLDER

WALL MOUNT IRON & IRONING **BOARD HOLDER - 4066** 

**ELITE BROOM HOOK** PC | BC | SG| ORB | MG

FOLD-OUT DRYING RACK

WHITE

WALL MOUNTED DRYING RACK WHITE

PULL-OUT PANTRY SHELVES

WIRE BASKETS

PC