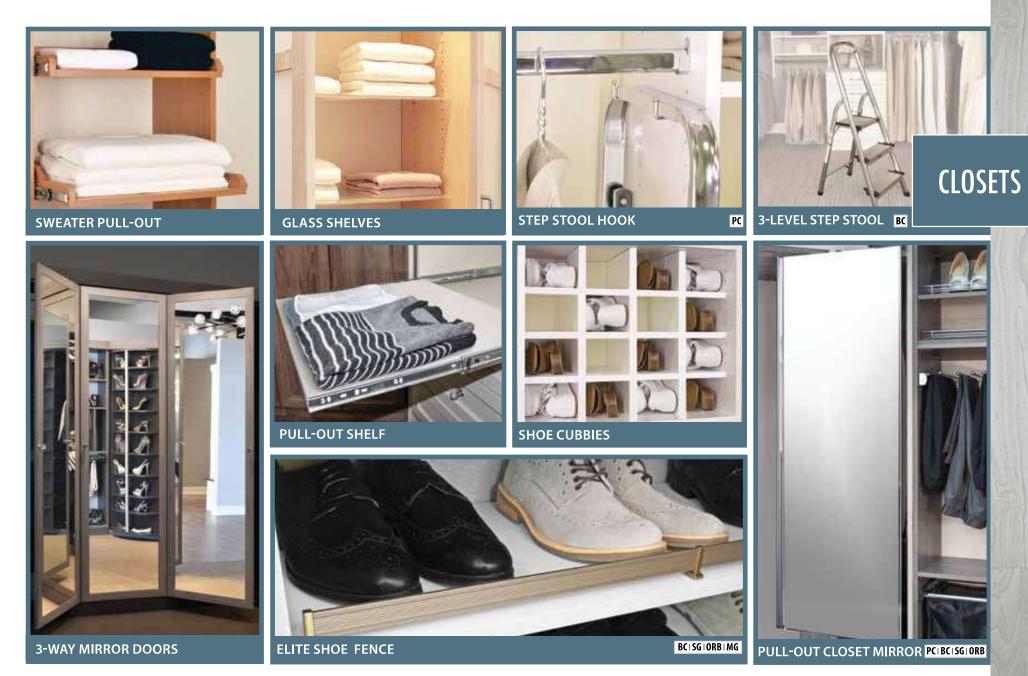

#### **CLOSET ACCESSORIES**

**ELITE VALET ROD** 

PC|BC|SG|ORB|MG

PCIBCISGIORBIMG **ELITE BELT RACK** 

ELITE TIE RACK Holds 18 ties PCIBCISGIORBIMG

**ELITE SCARF RACK** 

PC|BC|SG|ORB|MG

**ELITE COAT HOOKS** 

PC | BC | SG | ORB | MG

ELITE DOUBLE HOOK

ELITE WATERFALL HOOK PCIBCISGIORBING TIE BUTLER Holds 44 ties

LIGHT WOOD

ELITE TIE HOOK Holds 8 ties PCIBCISGIORBIMG

BASKETS

PCIBCIORB

**CANVAS LINER** 

PLASTIC BASKET LINER

**CLOSETS** 

ACRYLIC SHELF DIVIDER

PULL-OUT SYNERGY BASKET Black nylon bags with aluminum frame **PCIBCIORBIMG** 

PCIBCIORBIMG

**STANDARD CLEAT** WITH HOOKS

**ELITE SLACK PULL-OUT** 

PULL-DOWN ROD BLACK WITH CHROME ROD