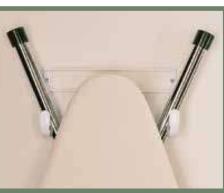

### MUDROOM, LAUNDRY ROOM & PANTRY ACCESSORIES

FOLD OUT IRONING BOARD

**2 STICK MOP & BROOM ORGANIZER** 

IRONING BOARD HOLDER

WALL MOUNT IRON & IRONING **BOARD HOLDER - 4066** 

**ELITE BROOM HOOK** PC | BC | SG| ORB | MG