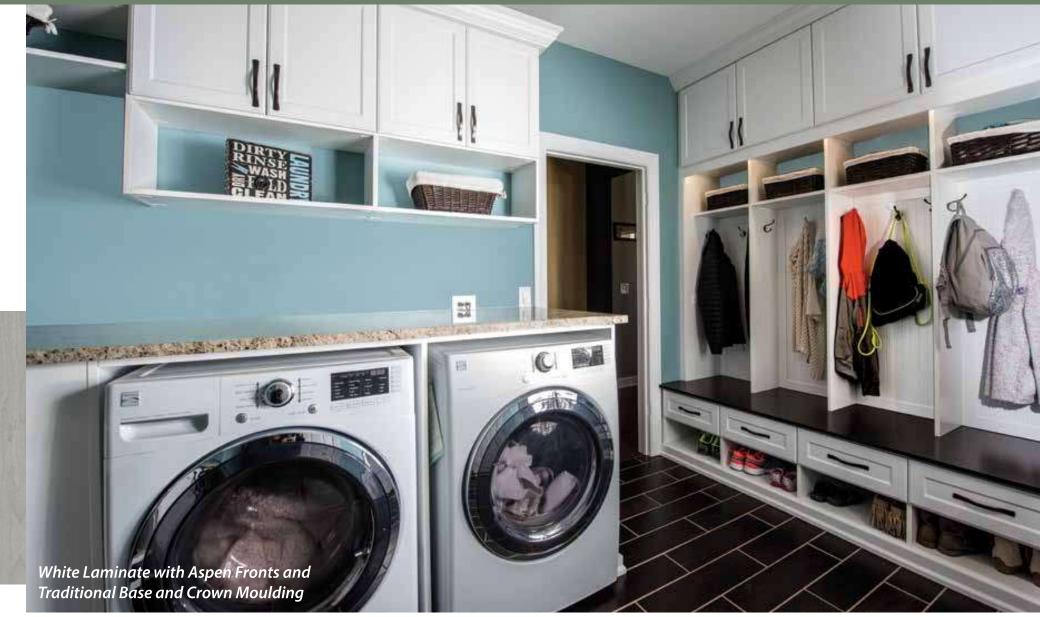

# **MUDROOMS & LAUNDRY ROOMS**

People and families with busy lives need an easy storage solution for jackets, shoes, book bags, sports equipment, accessories and more.

A well organized mudroom allows you to keep everything in one place, where it is easily accessible and out of the way.

Laundry is a chore that everyone must do, yet rarely do we think about how to make this task easier or more enjoyable. Transform wasted space into a new laundry room or modify your existing space with a custom design to maximize laundry storage and functionality — even dirty clothes need a place to go.