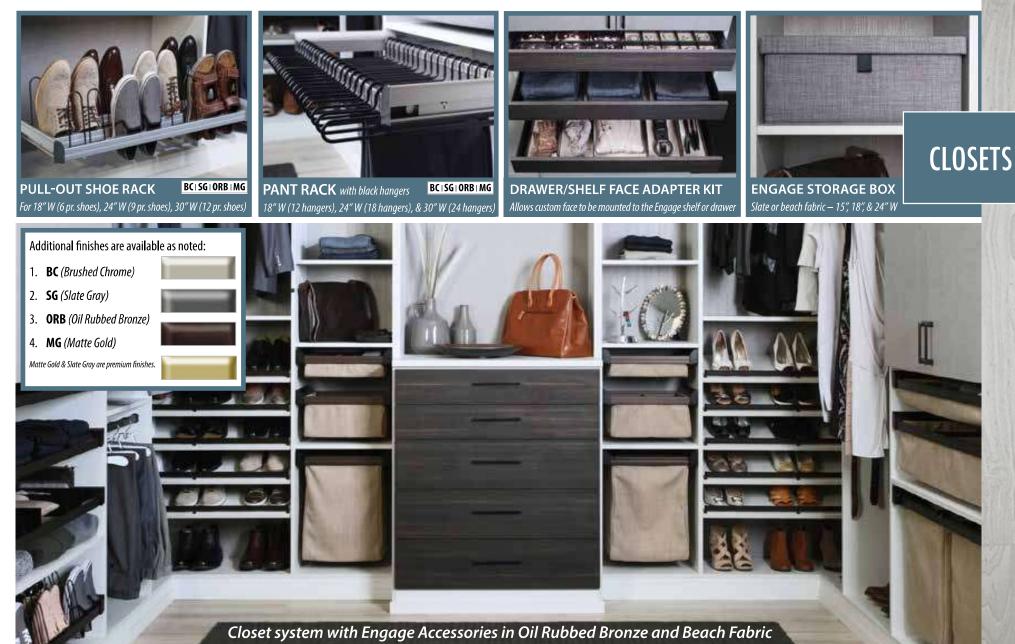

Engage accessories are available in four distinctive color combinations: **Brushed Chrome with Slate fabric**; **Slate Gray with Slate fabric**; **Oil Rubbed Bronze with Beach fabric**; or **Matte Gold with Beach fabric**. All pull-outs include undermount soft close slides, ensuring quiet and reliable operation. The heavy duty fabric drawers and hampers are fully lined for durability and long lasting use.

#### WINE GLASS STORAGE 13″W x 1.75″H x 11.5″D

PULL-OUT WINE RACK Available in 18" and 24" Widths

SINGLE PULL-OUT WASTE BIN

DOUBLE PULL-OUT WASTE BIN

VERTICAL TRAY DIVIDERS

|    | ny accessories are available<br>multiple finishes as noted: |          |
|----|-------------------------------------------------------------|----------|
| 1. | PC (Polished Chrome)                                        |          |
| 2. | BC (Brushed Chrome)                                         |          |
| 3. | <b>SG</b> (Slate Gray)                                      |          |
| 4. | <b>ORB</b> (Oil Rubbed Bronze)                              | <u> </u> |
| 5. | <b>MG</b> (Matte Gold)                                      |          |

Matte Gold & Slate Gray are premium finishes.