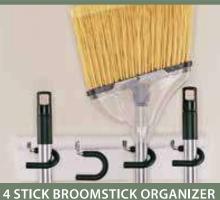

### MUDROOM, LAUNDRY ROOM & PANTRY ACCESSORIES

FOLD OUT IRONING BOARD

**2 STICK MOP & BROOM ORGANIZER** 

IRONING BOARD HOLDER

WALL MOUNT IRON & IRONING **BOARD HOLDER - 4066** 

**ELITE BROOM HOOK** PC | BC | SG| ORB | MG