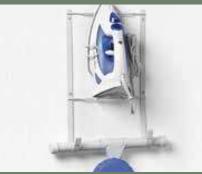

### MUDROOM, LAUNDRY ROOM & PANTRY ACCESSORIES

FOLD OUT IRONING BOARD

**2 STICK MOP & BROOM ORGANIZER** 

IRONING BOARD HOLDER

WALL MOUNT IRON & IRONING **BOARD HOLDER - 4066** 

**ELITE BROOM HOOK** PC | BC | SG| ORB | MG