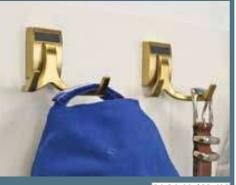

PC | BC | SG | ORB | MG

ELITE DOUBLE HOOK

ELITE WATERFALL HOOK PCIBCISGIORBING TIE BUTLER Holds 44 ties

LIGHT WOOD

ELITE TIE HOOK Holds 8 ties PCIBCISGIORBIMG

BASKETS

PCIBCIORB

**CANVAS LINER** 