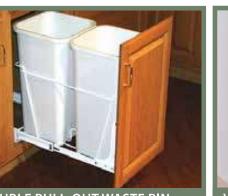

#### WINE GLASS STORAGE 13″W x 1.75″H x 11.5″D

PULL-OUT WINE RACK Available in 18" and 24" Widths

SINGLE PULL-OUT WASTE BIN

DOUBLE PULL-OUT WASTE BIN

VERTICAL TRAY DIVIDERS

|    | ny accessories are available<br>multiple finishes as noted: |          |
|----|-------------------------------------------------------------|----------|
| 1. | PC (Polished Chrome)                                        |          |
| 2. | BC (Brushed Chrome)                                         |          |
| 3. | <b>SG</b> (Slate Gray)                                      |          |
| 4. | <b>ORB</b> (Oil Rubbed Bronze)                              | <u> </u> |
| 5. | <b>MG</b> (Matte Gold)                                      |          |