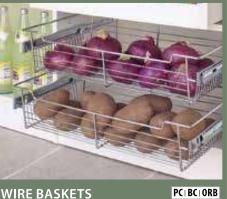

FOLD-OUT DRYING RACK

WHITE

WALL MOUNTED DRYING RACK WHITE

PULL-OUT PANTRY SHELVES

WIRE BASKETS

PC