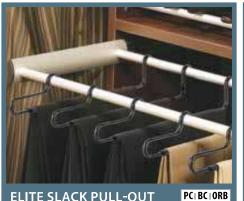

PLASTIC BASKET LINER

**CLOSETS** 

ACRYLIC SHELF DIVIDER

PULL-OUT SYNERGY BASKET Black nylon bags with aluminum frame **PCIBCIORBIMG** 

PCIBCIORBIMG

**STANDARD CLEAT** WITH HOOKS

**ELITE SLACK PULL-OUT** 

PULL-DOWN ROD BLACK WITH CHROME ROD