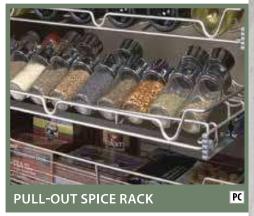

#### WINE GLASS STORAGE 13″W x 1.75″H x 11.5″D

PULL-OUT WINE RACK Available in 18" and 24" Widths

SINGLE PULL-OUT WASTE BIN

DOUBLE PULL-OUT WASTE BIN

VERTICAL TRAY DIVIDERS

|    | ny accessories are available<br>multiple finishes as noted: |          |
|----|-------------------------------------------------------------|----------|
| 1. | PC (Polished Chrome)                                        |          |
| 2. | BC (Brushed Chrome)                                         |          |
| 3. | <b>SG</b> (Slate Gray)                                      |          |
| 4. | <b>ORB</b> (Oil Rubbed Bronze)                              | <u> </u> |
| 5. | <b>MG</b> (Matte Gold)                                      |          |