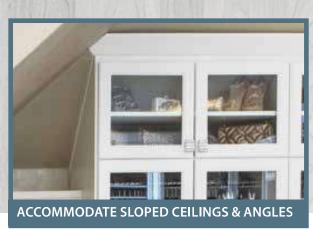

### SYSTEM TYPES

**SUSPENDED SYSTEM:** FLOATS ABOVE THE FLOOR AND USES A VISIBLE PAINTABLE RAIL TO HANG THE ENTIRE SYSTEM FROM THE WALL. **MIXED SYSTEM:** USES A COMBINATION OF FLOOR BASED AND SUSPENDED COMPONENTS FOR THE BEST OF BOTH WORLDS WITH A VISIBLE, PAINTABLE RAIL TO ATTACH CABINETRY TO WALL *(for safety)*. **FLOOR BASED SYSTEM:** RESTS ON THE FLOOR AND USES A VISIBLE, PAINTABLE RAIL TO ATTACH CABINETRY TO WALL *(for safety).* IT CAN HAVE OPTIONAL BASE AND CROWN MOULDING ADDED.

Choose either a suspended system, floor-based system, or combination of suspended and floor based components depending on your needs and personal design preferences.