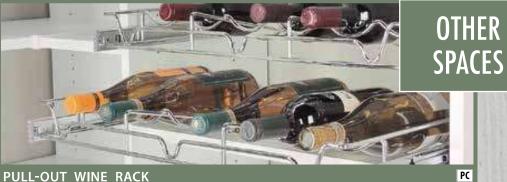

#### WINE GLASS STORAGE 13″W x 1.75″H x 11.5″D

PULL-OUT WINE RACK Available in 18" and 24" Widths

SINGLE PULL-OUT WASTE BIN

DOUBLE PULL-OUT WASTE BIN

VERTICAL TRAY DIVIDERS

|    | ny accessories are available<br>multiple finishes as noted: |          |
|----|-------------------------------------------------------------|----------|
| 1. | PC (Polished Chrome)                                        |          |
| 2. | BC (Brushed Chrome)                                         |          |
| 3. | <b>SG</b> (Slate Gray)                                      |          |
| 4. | <b>ORB</b> (Oil Rubbed Bronze)                              | <u> </u> |
| 5. | <b>MG</b> (Matte Gold)                                      |          |