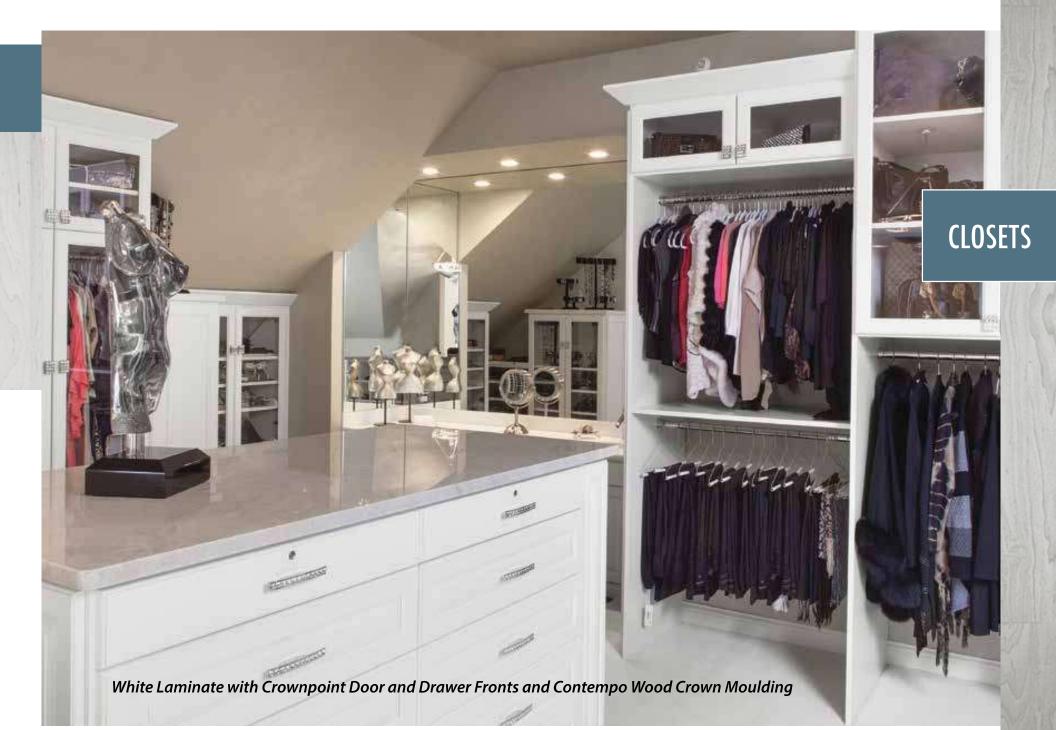

PANTRIES

LAUNDRY ROOMS

**MURPHY BEDS** 

OFFICES

GARAGES

MEDIA CENTERS

MUD ROOMS

Transform your closet from a chaotic cluttered mess, to your own personal organized sanctuary. Our team works directly with you to discover your ideas and specific needs, then fashions them carefully into well crafted design solutions. From simple reach-in closets to elaborate custom walk-in designs, we have you covered.

### SYSTEM TYPES

**SUSPENDED SYSTEM:** FLOATS ABOVE THE FLOOR AND USES A VISIBLE PAINTABLE RAIL TO HANG THE ENTIRE SYSTEM FROM THE WALL. **MIXED SYSTEM:** USES A COMBINATION OF FLOOR BASED AND SUSPENDED COMPONENTS FOR THE BEST OF BOTH WORLDS WITH A VISIBLE, PAINTABLE RAIL TO ATTACH CABINETRY TO WALL *(for safety)*. **FLOOR BASED SYSTEM:** RESTS ON THE FLOOR AND USES A VISIBLE, PAINTABLE RAIL TO ATTACH CABINETRY TO WALL *(for safety).* IT CAN HAVE OPTIONAL BASE AND CROWN MOULDING ADDED.

Choose either a suspended system, floor-based system, or combination of suspended and floor based components depending on your needs and personal design preferences.