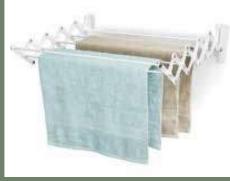

FOLD-OUT DRYING RACK

WHITE

WALL MOUNTED DRYING RACK WHITE

PULL-OUT PANTRY SHELVES

WIRE BASKETS

PC