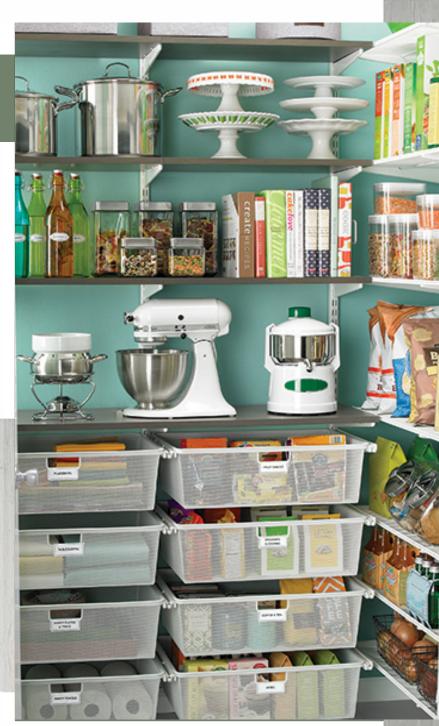

## PANTRIES

A well organized pantry is a "must have" for the pampered chef, aspiring "foodie" or short-order cook with a growing family. As the kitchen is often the central meeting place in any house, proper organization is essential to prevent overcrowding and mess.

PULL-OUT PANTRY SHELVES AND CURVED CORNER SHELVES AVAILABLE

**VERTICAL TRAY DIVIDERS** 