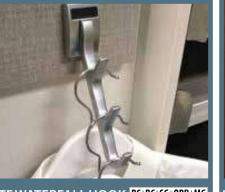

PC | BC | SG | ORB | MG

ELITE DOUBLE HOOK

ELITE WATERFALL HOOK PCIBCISGIORBING TIE BUTLER Holds 44 ties

LIGHT WOOD

ELITE TIE HOOK Holds 8 ties PCIBCISGIORBIMG

BASKETS

PCIBCIORB

**CANVAS LINER** 