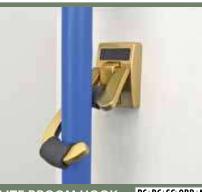

### MUDROOM, LAUNDRY ROOM & PANTRY ACCESSORIES

FOLD OUT IRONING BOARD

**2 STICK MOP & BROOM ORGANIZER** 

IRONING BOARD HOLDER

WALL MOUNT IRON & IRONING **BOARD HOLDER - 4066** 

**ELITE BROOM HOOK** PC | BC | SG| ORB | MG