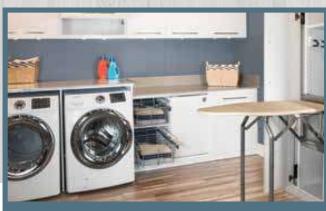

# **MUDROOMS & LAUNDRY ROOMS**

People and families with busy lives need an easy storage solution for jackets, shoes, book bags, sports equipment, accessories and more.

A well organized mudroom allows you to keep everything in one place, where it is easily accessible and out of the way.

Laundry is a chore that everyone must do, yet rarely do we think about how to make this task easier or more enjoyable. Transform wasted space into a new laundry room or modify your existing space with a custom design to maximize laundry storage and functionality — even dirty clothes need a place to go.

### MUDROOM, LAUNDRY ROOM & PANTRY ACCESSORIES

FOLD OUT IRONING BOARD

**2 STICK MOP & BROOM ORGANIZER** 

IRONING BOARD HOLDER

WALL MOUNT IRON & IRONING **BOARD HOLDER - 4066** 

**ELITE BROOM HOOK** PC | BC | SG| ORB | MG