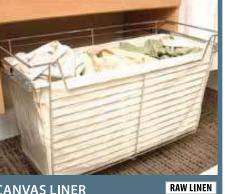

PC | BC | SG | ORB | MG

ELITE DOUBLE HOOK

ELITE WATERFALL HOOK PCIBCISGIORBING TIE BUTLER Holds 44 ties

LIGHT WOOD

ELITE TIE HOOK Holds 8 ties PCIBCISGIORBIMG

BASKETS

PCIBCIORB

**CANVAS LINER** 