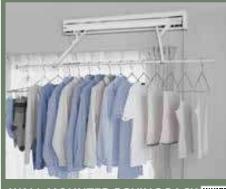

FOLD-OUT DRYING RACK

WHITE

WALL MOUNTED DRYING RACK WHITE

PULL-OUT PANTRY SHELVES

WIRE BASKETS

PC