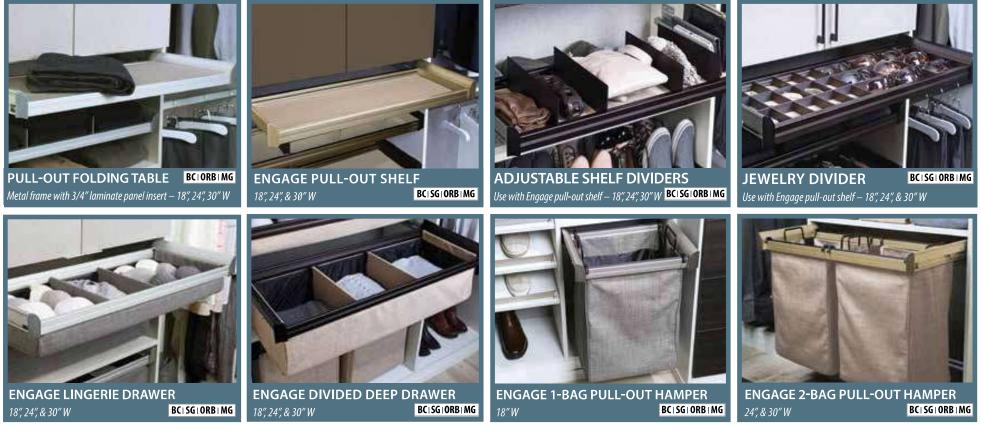

### **ENGAGE ACCESSORIES** for closets

The Engage line of accessories is a sophisticated and refined addition to any closet system. Stylishly different with its combination of trendy metals that contrast elegantly with soft fabric components, Engage products offer a unique alternative in closet organization.

Engage accessories are available in four distinctive color combinations: **Brushed Chrome with Slate fabric**; **Slate Gray with Slate fabric**; **Oil Rubbed Bronze with Beach fabric**; or **Matte Gold with Beach fabric**. All pull-outs include undermount soft close slides, ensuring quiet and reliable operation. The heavy duty fabric drawers and hampers are fully lined for durability and long lasting use.