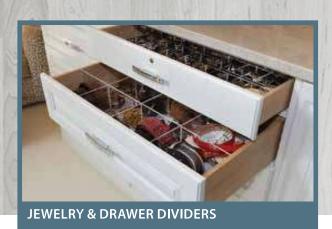

**CLOSET HUTCH** 

SOFT CLOTH DRAWERS WITH SOFT CLOSE

ENGAGE JEWELRY & ACCESSORY SHELF

PULL OUT PANT RACK

PULL OUT SWEATER SHELF

ACCESSORY STORAGE

**180° HINGE TO ACCOMMODATE CORNER** 