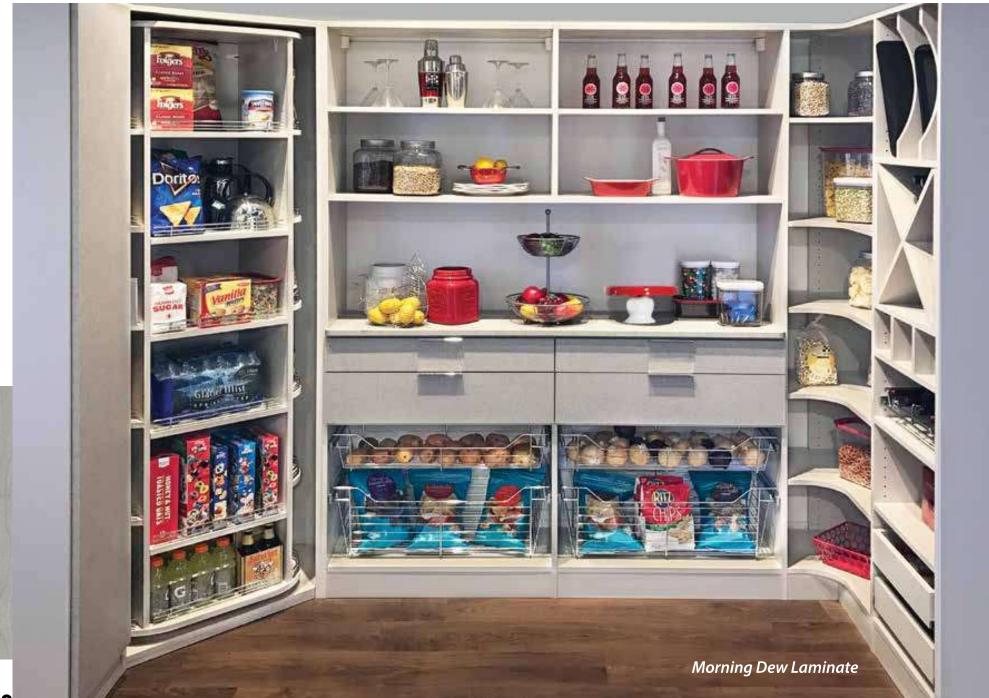

## PANTRIES

A well organized pantry is a "must have" for the pampered chef, aspiring "foodie" or short-order cook with a growing family. As the kitchen is often the central meeting place in any house, proper organization is essential to prevent overcrowding and mess.

PULL-OUT PANTRY SHELVES AND CURVED CORNER SHELVES AVAILABLE

**VERTICAL TRAY DIVIDERS** 