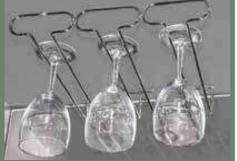

#### WINE GLASS STORAGE 13″W x 1.75″H x 11.5″D

PULL-OUT WINE RACK Available in 18" and 24" Widths

SINGLE PULL-OUT WASTE BIN

DOUBLE PULL-OUT WASTE BIN

VERTICAL TRAY DIVIDERS

|    | ny accessories are available<br>multiple finishes as noted: |          |
|----|-------------------------------------------------------------|----------|
| 1. | PC (Polished Chrome)                                        |          |
| 2. | BC (Brushed Chrome)                                         |          |
| 3. | <b>SG</b> (Slate Gray)                                      |          |
| 4. | <b>ORB</b> (Oil Rubbed Bronze)                              | <u> </u> |
| 5. | <b>MG</b> (Matte Gold)                                      |          |